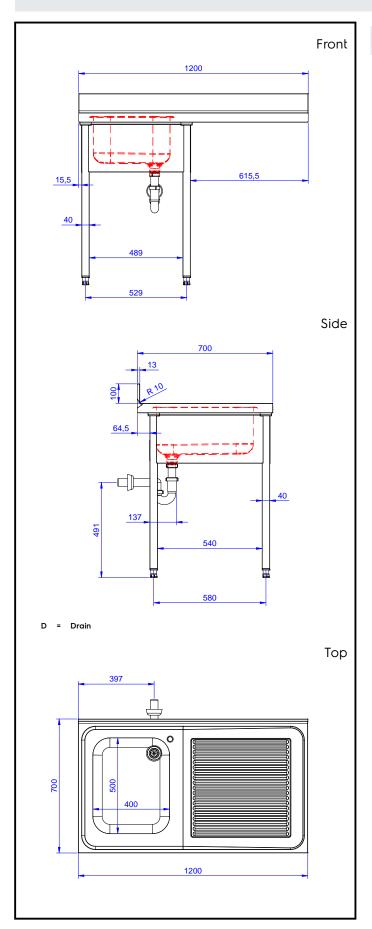

# **Key Information:**

External dimensions, Width:

132932 (ESBD1217R)1200 mmExternal dimensions, Depth:700 mmExternal dimensions, Height:900 mmUpstand Dimensions, Depth:100 mmUpstand Dimensions, Radius:R=10

Bowls number

Bowl dimensions 400X500XH250

Net weight: 55 kg